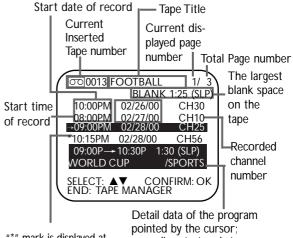

#### TAPE MANAGER

Press to access the Tape Manager directory screen. Details are on page 64.